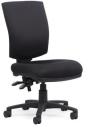

## **FEATURES**

- 3 lever ergonomic mechanism. All levers are close to the seat and within easy reach.
- Fully supportive highback with pronounced lumbar.
- More support Luxe seat's 70mm high density structure provides ultra comfort and support for those intense days in the office.
- More space Luxe seat's increased width and depth (530w x 500d mm) brings a new dimension to the Galaxy Luxe task chair.
- All-day-comfort at exceptional value.
- Upholstered in stunning Breathe Black fabric.
- Lifetime guarantee on gaslift compare that!
- Our reinforced nylon/fibreglass star bases are extra strong and tested to 1130kg.
- Large 60mm castors make it easy to move.