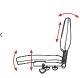

Galaxy Luxe Highback Reverse View

 Seat H:
 470-600mm

 Seat W:
 530mm

 Seat D:
 500mm

 Back H:
 520mm

Seat height, back height, back angle & seat tilt adjustments.