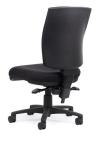

Galaxy Luxe Highback Reverse View

 Seat H:
 470-600mm

 Seat W:
 530mm

 Seat D:
 500mm

 Back H:
 520mm

Seat height, back height, back angle & seat tilt adjustments.