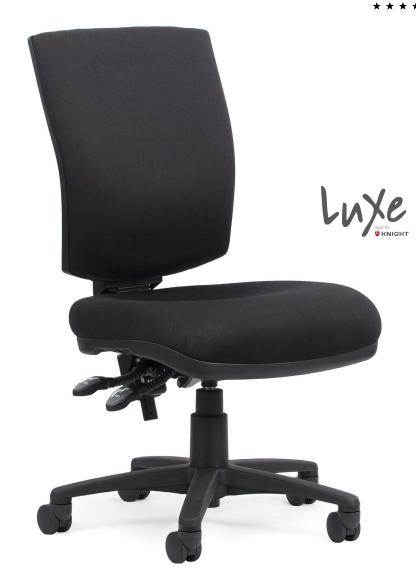

## **Galaxy Luxe**

You'll feel the difference as soon as you sink into the comfort of any one of Knight's task chairs. The task range is the fruit of years of experience, and they are all hand built right here in New Zealand.

## **FEATURES**

- 3 lever ergonomic mechanism. All levers are close to the seat and within easy reach.
- Fully supportive highback with pronounced lumbar.
- More support Luxe seat's 70mm high density structure provides ultra comfort and support for those intense days in the office.
- More space Luxe seat's increased width and depth (530w x 500d mm) brings a new dimension to the Galaxy Luxe task chair.
- All-day-comfort at exceptional value.
- Upholstered in stunning Breathe Black fabric.
- Lifetime guarantee on gaslift compare that!
- Our reinforced nylon/fibreglass star bases are extra strong and tested to 1130kg.
- Large 60mm castors make it easy to move.