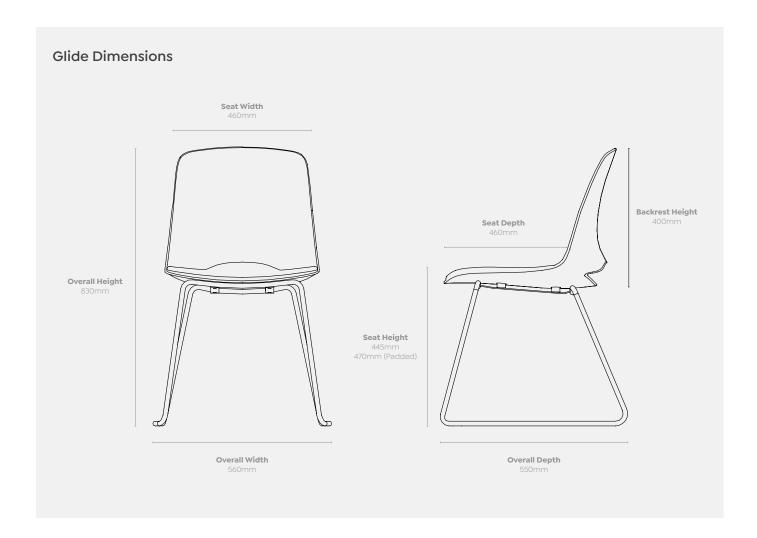

## Klever Glide

## Product Specification

Meet the Klever Glide chair - the perfect and adaptable solution for any office environment. If you aim to optimise space, the Klever Glide is your ultimate pick. It boasts strength and durability, and its ability to stack make it an increasingly favoured option for conference, training, or lunchroom requirements. Setting up and packing down has never been quicker or more straightforward.

## **Features**

- Strong rigid, steel sled frame that is very light and easy to carry
- Ergonomic molded polypropylene monoshell, ensuring comfort, durability and easy cleaning
- Stackable, with the capability to stack up to 15 chairs high or 10 high on a trolley for efficient mass seating management.
- AFRDI and GREENGUARD certification for quality assurance
- Long-term durability with a 140kg weight rating
- 10 year warranty for lasting peace of mind
- Quick assembly with minimal tools required
- Upholstered option features a padded seat charcoal fabric/black shell and light grey fabric/white shell
- Custom fabric option, with each chair requiring 0.6m of fabric