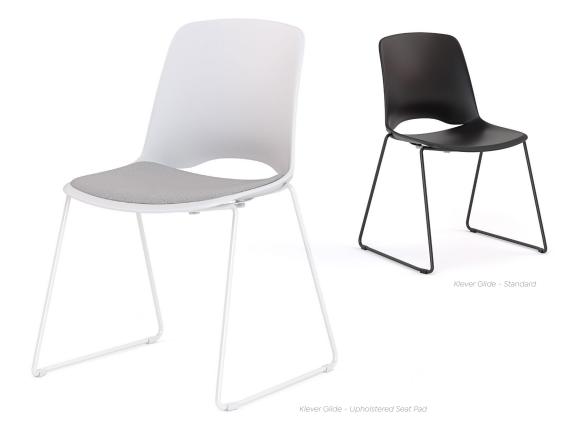

## **Features**

- Strong rigid, steel sled frame that is very light and easy to carry
- Ergonomic molded polypropylene monoshell, ensuring comfort, durability and easy cleaning
- Stackable, with the capability to stack up to 15 chairs high or 10 high on a trolley for efficient mass seating management.
- AFRDI and GREENGUARD certification for quality assurance
- Long-term durability with a 140kg weight rating
- 10 year warranty for lasting peace of mind
- Quick assembly with minimal tools required
- Upholstered option features a padded seat charcoal fabric/black shell and light grey fabric/white shell
- Custom fabric option, with each chair requiring 0.6m of fabric

## Klever Chair Range

Introducing our latest monoshell chair range – a functional and versatile solution infused with a touch of style for every office environment. With shell and frame options available in either black or white, along with the choice of adding an upholstered seat pad, our chairs are ideal for furnishing your meeting rooms, breakout areas, and conference spaces.