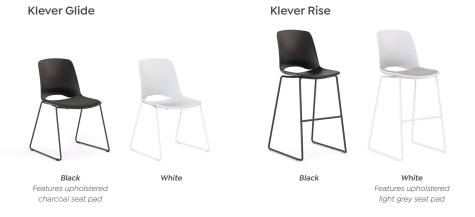

## Klever Chair Range

Introducing our latest monoshell chair range – a functional and versatile solution infused with a touch of style for every office environment. With shell and frame options available in either black or white, along with the choice of adding an upholstered seat pad, our chairs are ideal for furnishing your meeting rooms, breakout areas, and conference spaces.

## **Features**

- Strong rigid, steel sled frame that is very light and easy to carry
- Ergonomic molded polypropylene monoshell, ensuring comfort, durability and easy cleaning
- Stackable, with the capability to stack up to 15 chairs high or 10 high on a trolley for efficient mass seating management.
- AFRDI and GREENGUARD certification for quality assurance
- Long-term durability with a 140kg weight rating
- 10 year warranty for lasting peace of mind
- Quick assembly with minimal tools required
- Upholstered option features a padded seat charcoal fabric/black shell and light grey fabric/white shell
- Custom fabric option, with each chair requiring 0.6m of fabric