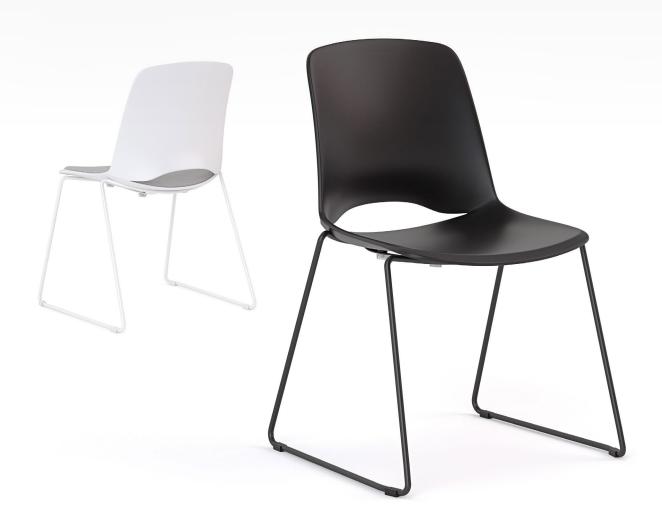

## Klever Glide

## Product Specification

Meet the Klever Glide chair - the perfect and adaptable solution for any office environment. If you aim to optimise space, the Klever Glide is your ultimate pick. It boasts strength and durability, and its ability to stack make it an increasingly favoured option for conference, training, or lunchroom requirements. Setting up and packing down has never been quicker or more straightforward.

## **Features**

- Strong rigid, steel sled frame that is very light and easy to carry
- Ergonomic molded polypropylene monoshell, ensuring comfort, durability and easy cleaning
- Stackable, with the capability to stack up to 15 chairs high or 10 high on a trolley for efficient mass seating management.
- AFRDI and GREENGUARD certification for quality assurance
- Long-term durability with a 140kg weight rating
- 10 year warranty for lasting peace of mind
- Quick assembly with minimal tools required
- Upholstered option features a padded seat charcoal fabric/black shell and light grey fabric/white shell
- Custom fabric option, with each chair requiring 0.6m of fabric