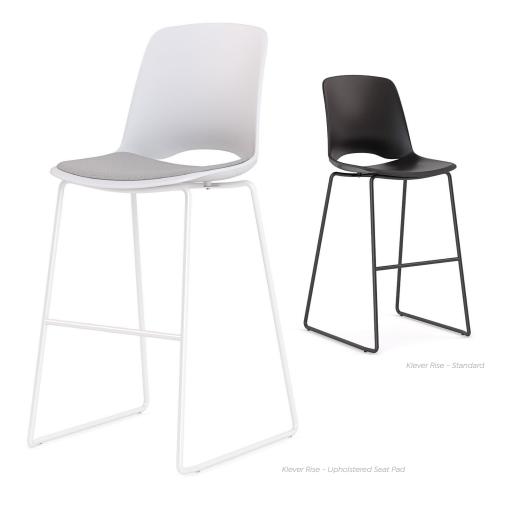

## **Features**

- Strong rigid, steel sled frame that is very light and easy to carry
- Ergonomic molded polypropylene monoshell, ensuring comfort, durability and easy cleaning
- GREENGUARD certification for quality assurance
- Long-term durability with a 140kg weight rating
- 10 year warranty for lasting peace of mind
- Quick assembly with minimal tools required
- Upholstered option features a padded seat charcoal fabric/black shell and light grey fabric/white shell
- Custom fabric option, with each chair requiring 0.6m of fabric