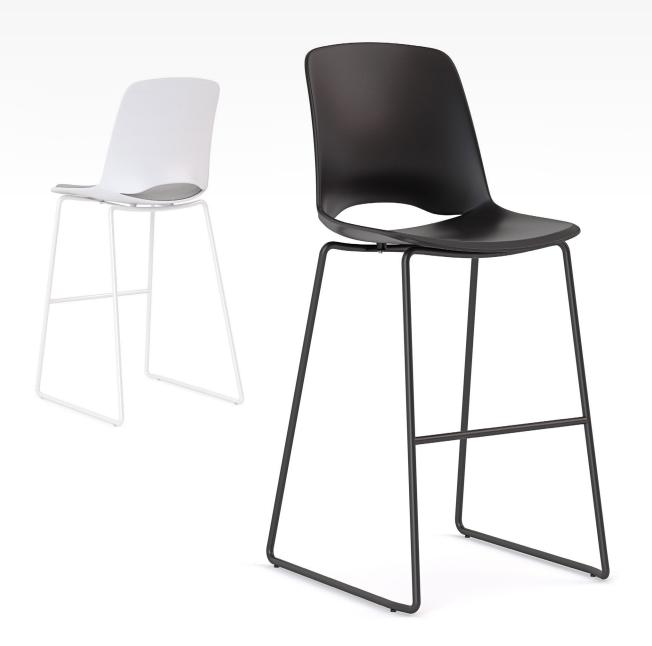

## Product Specification

Meet the Klever Rise stool - when you desire an elevated perspective of the office cafeteria or breakout areas, the Klever Rise allows you to sit up tall. Sturdy and durable, the Rise is a highly sought-after option for your lunchroom or breakout area requirements.

## **Features**

- Strong rigid, steel sled frame that is very light and easy to carry
- Ergonomic molded polypropylene monoshell, ensuring comfort, durability and easy cleaning
- GREENGUARD certification for quality assurance
- Long-term durability with a 140kg weight rating
- 10 year warranty for lasting peace of mind
- Quick assembly with minimal tools required
- Upholstered option features a padded seat charcoal fabric/black shell and light grey fabric/white shell
- Custom fabric option, with each chair requiring 0.6m of fabric