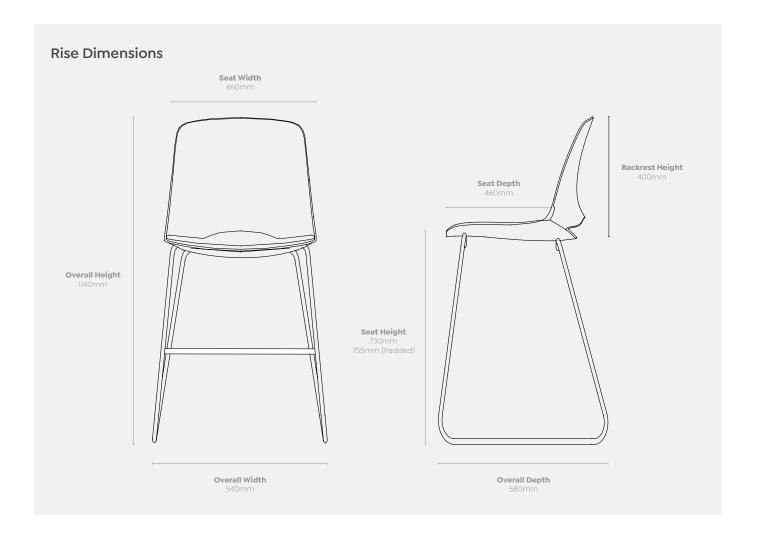

## Product Specification

Meet the Klever Rise stool - when you desire an elevated perspective of the office cafeteria or breakout areas, the Klever Rise allows you to sit up tall. Sturdy and durable, the Rise is a highly sought-after option for your lunchroom or breakout area requirements.

## **Features**

- Strong rigid, steel sled frame that is very light and easy to carry
- Ergonomic molded polypropylene monoshell, ensuring comfort, durability and easy cleaning
- GREENGUARD certification for quality assurance
- Long-term durability with a 140kg weight rating
- 10 year warranty for lasting peace of mind
- Quick assembly with minimal tools required
- Upholstered option features a padded seat charcoal fabric/black shell and light grey fabric/white shell
- Custom fabric option, with each chair requiring 0.6m of fabric