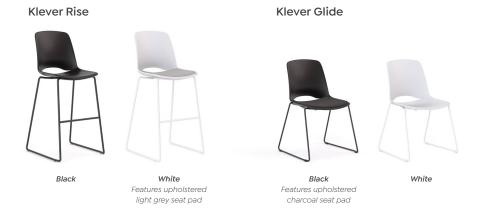

## Klever Chair Range

Introducing our latest monoshell chair range – a functional and versatile solution infused with a touch of style for every office environment. With shell and frame options available in either black or white, along with the choice of adding an upholstered seat pad, our chairs are ideal for furnishing your meeting rooms, breakout areas, and conference spaces.