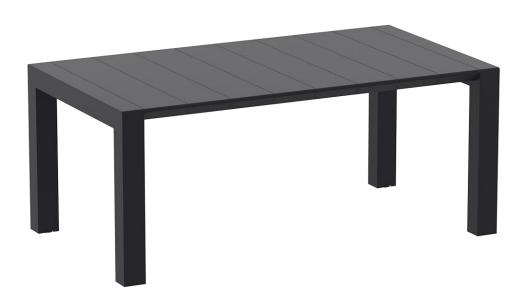

| DESCRIPTION  | VOM/TBS                     | DIMENSIONS | 1000W x 1800D x 750H   |
|--------------|-----------------------------|------------|------------------------|
| MATERIALS    | Polypropylene               |            | Extends to 2200D       |
|              | Reinforced with Glass Fibre | WEIGHT     | 34kgs                  |
| PRODUCT CODE | VOM/TBS                     | COLOURS    | White, Black, Charcoal |
| FEATURES     | Made for Outdoor Use        |            |                        |
|              | Extendable with easy to use |            |                        |
|              | ,                           |            |                        |
| FEATURES     |                             |            |                        |

The Vomo Medium table is part of the Vomo family of tables. There are three size options available and each table has an easy to use extending system which makes this a flexible system for a variety of spaces. They come in three colours - white, black, and charcoal and they are made from glass fibre reinforced polypropylene. They are perfect for the New Zealand climate and made for heavy duty commercial use.