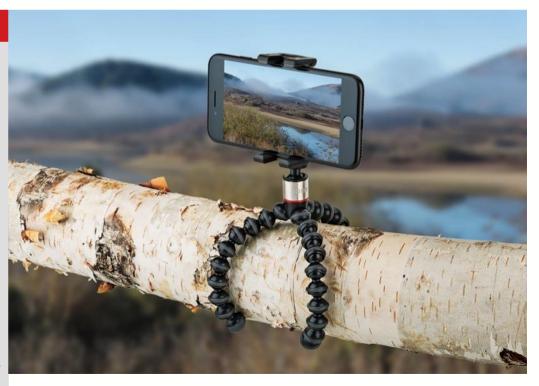

# **GripTight™ ONE GP Stand**

A flexible and compact smartphone **gorillapod**<sup>™</sup> designed to provide endless platforms and creative angles for photography and viewing.

#### Flexible Base

 Flexible gorillapod<sup>™</sup> legs with rotating ball head provide endless platforms and creative angles

## **Landscape to Portrait**

 Quickly adjust from landscape to portrait mode as needed