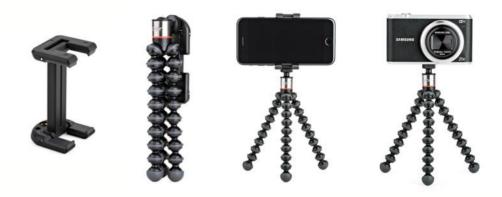

### **Universal Fit**

 Fits most smartphones with or without a case

## **Connect & Create**

- GripTight mount connects to most tripods, monopods or selfie sticks
- gorillapod stand also works with most compact cameras via a ¼ 20" connection